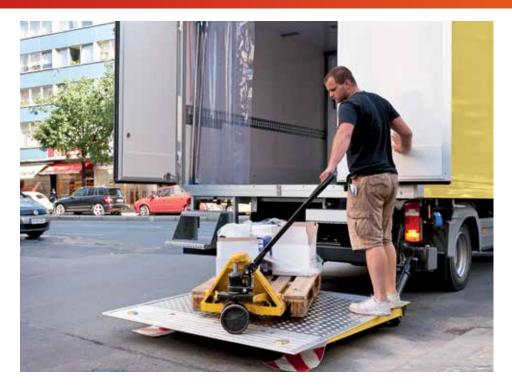

# PARTIAL TAIL LIFTS WITH 750 TO 1,000 KG LIFTING CAPACITY

## MBB C 750 SPR/SPL

- Lifting capacity 750 kg with 600 mm load distance
- **7** Platform widths 850 1,200 mm
- 7 Pitch 460 mm
- → Attached on the right or left

# MBB C 1000 SPR/SPL

- Lifting capacity 1,000 kg with 700 mm load distance
- **7** Platform widths of 850 1,200 mm with 410 mm pitch
- **7** Platform widths of 1,410 1,960 mm with 970 mm pitch
- → Attached on the right or left