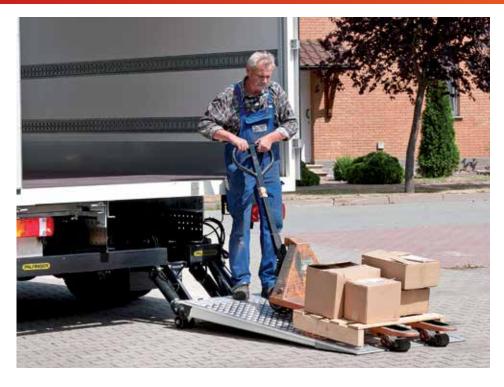

# PARTIAL TAIL LIFTS WITH 750 TO 1,000 KG LIFTING CAPACITY

## MBB C 750 SPR/SPL

- Lifting capacity 750 kg with 600 mm load distance
- **7** Platform widths 850 1,200 mm
- 7 Pitch 460 mm
- → Attached on the right or left

# MBB C 1000 SPR/SPL

- Lifting capacity 1,000 kg with 700 mm load distance
- **7** Platform widths of 850 1,200 mm with 410 mm pitch
- **7** Platform widths of 1,410 1,960 mm with 970 mm pitch
- → Attached on the right or left